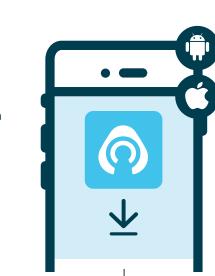

Download the Kubu app from the App Store or Google Play and create

your account.

Add your door sensor by pressing the + button on the home page

of the App.

Make sure your door is open with hooks and bolts thrown. Do this by lifting the handle with the door