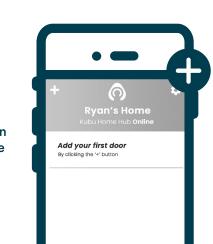

Download the Kubu app from the App Store or Google Play and create

your account.

Add your door sensor by pressing the + button on the home page

of the App.

Make sure your door is open with hooks and bolts thrown. Do this by lifting the handle with the door