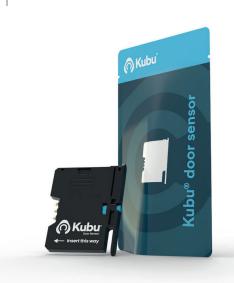

Scan the

QR code

using the

Kubu App.

Name your

door.

door module

Wait for your hub to stop flashing and become a static blue colour.