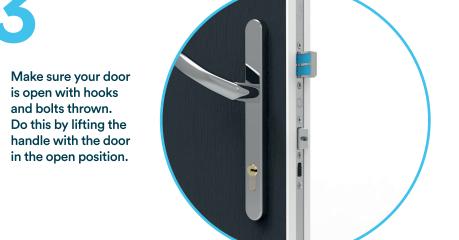

Download the Kubu app from the App Store or Google Play and create

your account.

Add your door sensor by pressing the + button on the home page

of the App.

Make sure your door is open with hooks and bolts thrown. Do this by lifting the handle with the door