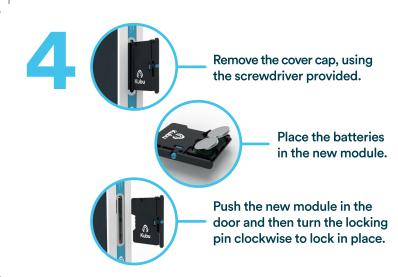

Download the Kubu app from the App Store or Google Play and create

your account.



Add your door sensor by pressing the + button on the home page

of the App.



Make sure your door is open with hooks and bolts thrown. Do this by lifting the handle with the door













Scan the

QR code

using the

Kubu App.

Name your

door.

door module

Wait for your hub to stop flashing and become a static blue colour.



Lock / Unlock your door and continue to the home page to start enjoying the benefits of Kubu Smart Security!

## Go Further...

- Add More Sensors
- Explore The App
- **Set Timer Notifications**
- View Your History
- Share Your Doors

## Contact

Having trouble setting up? Want to know about our other products?



support@getkubu.com

0330 555 9545 or visit www.getkubu.com



Quickstart Guide