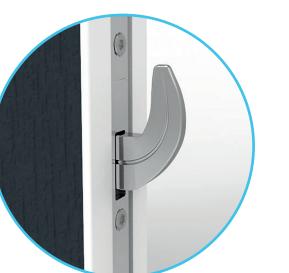

Download the Kubu app from the App Store or Google Play and create

your account.

Add your door sensor by pressing the + button on the home page

of the App.

Make sure your door is open with hooks and bolts thrown. Do this by lifting the handle with the door