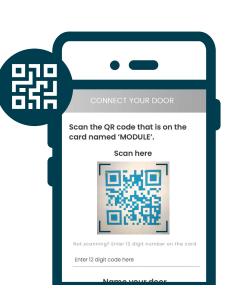

Scan the

QR code

using the

Kubu App.

Name your

door.

door module

Wait for your hub to stop flashing and become a static blue colour.