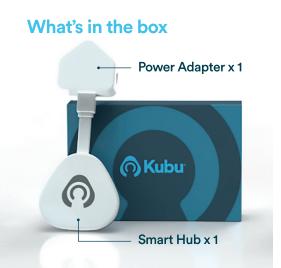

Do not connect to the network

Unpack your smart hub and connect the USB into the power adapter.

Next, plug into a wall socket. The smart hub will start flashing.

۲

۲ 15m MAX

\_\_\_\_

To get maximum performance, make sure the smart hub is in a good WiFi spot and no more than 15m distance from the doors that are using Kubu