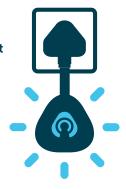

Do not connect to the network

Unpack your smart hub and connect the USB into the power adapter.

Next, plug into a wall socket. The smart hub will start flashing.

۲

۲ 15m MAX

\_\_\_\_

To get maximum performance, make sure the smart hub is in a good WiFi spot and no more than 15m distance from the doors that are using Kubu