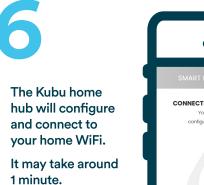

## CONNECTING HUB TO HOME WI-FI Your Kubu Home hub is configurating to the home Wi-Fi.

Please wait...

۲